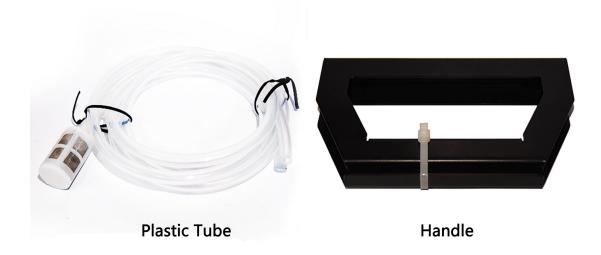

\*Minimum volume of room advised (m3)

Device equipped volts-100/240 V AC 50-60 Hz.

Device equipped with some spare parts.(Handles, Plastic Tube, Vapor Maker etc...)

### **3. PREPARATION OF THE DEVICE BEFORE USE**

Remove the packaging of your device.

Keep the plastic tube, handles, power adaptor, etc

Verify that there is no objects in the device. Remove it if necessary.