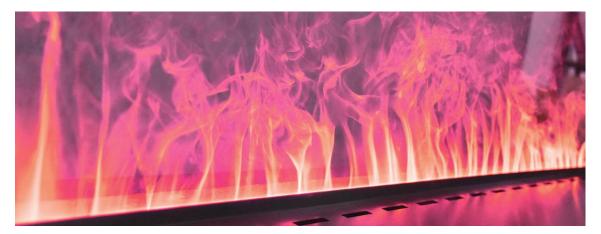

# User Guide —Multiple Color Fires

Magic Fires Here...

3D Water Vapor Fireplace

Japan: Ministry of Internal Affairs and Communications (MIC)

Korea: Korea Certification (KC) Europe: Conformite Europeenne (CE)

### **Multi-Color 3D Water Fires Functions:**

- Easy Control: Button ON/OFF and Smartphone Control
- 24V Low Voltage
- Material in stainless and MDF
- Flame Height Adjustable
- Flame Speed: Adjustable
- Flame Multiple Colors
- Music Player
- LED Light
- Automatic Fill The Tank
- Automatic Drainage system
- Connect to water pipe system
- Green Energy Conservation
- Over-flow protection function
- Over-voltage protecting and power leakage protecting functions