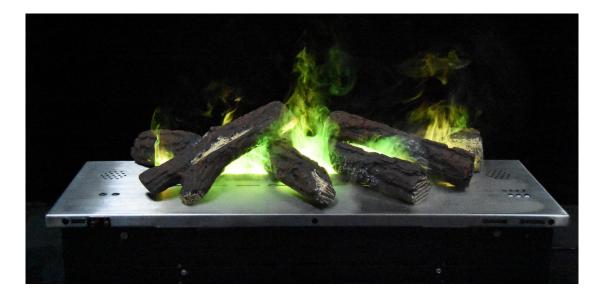

### **Multi-Color 3D Water Fires Functions:**

- Easy Control: Button ON/OFF and Smartphone Control
- 24V Low Voltage
- Material in stainless and MDF
- Flame Height Adjustable
- Flame Speed: Adjustable
- Flame Multiple Colors
- Music Player
- LED Light
- Automatic Fill The Tank
- Automatic Drainage system
- Connect to water pipe system
- Green Energy Conservation
- Over-flow protection function
- Over-voltage protecting and power leakage protecting functions