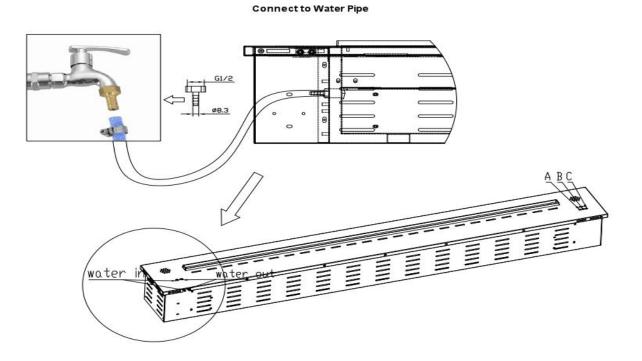

# 9. CONNECT TO WATER PIPE

Art Fireplace Technology Limited

# **6.FILLING OF THE TANK**

About Filling the tank, We use "Water In" function.

Prepare a container with pure water inside, one side of the plastic tube connect to the external tube "IN" and another side in the pure water container, keep pressing the Button "IN" for 4 seconds, the left button "IN" will turns Blue and the pump will automatically pump water into the tank. And pump will stop automatically when water comes to the maximum level.

### Notice:

- NEVER fill the burner directly. ALWAYS the water in filling nozzle of the burner.
- Use only pure water.
- Once the maximum level is reached: a BIP is emitted by the electronic gauge.
- The **"Water Out"** function is for pumping the water out from the tank.Keep pressing the **"OUT**" Button 4 seconds to start.
- If long time no use the fireplace, please drain out all the water.