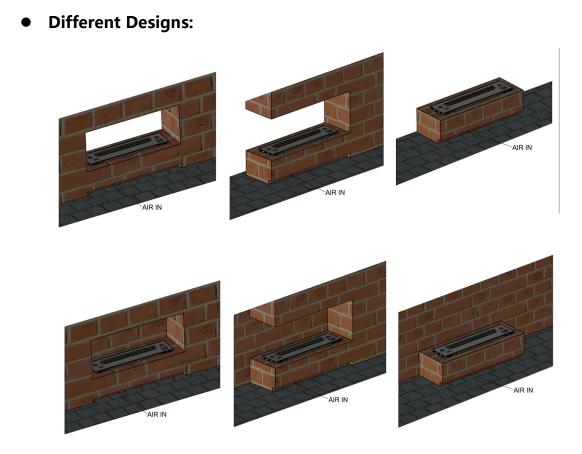

# Installation methods

Devices MUST BE mounted on the wall, fixed on the ground or built-in.

www.art-fire.com

• Fireplaces installation

Art Fireplace Technology Limited

A mounting bar with holes is supplied with wall fireplaces

Use a spirit level to ensure that the bar is straight; fix it by using appropriate screws according to the type of chosen wall.

With the help of another person, hang the fireplace in position.

#### Burners Installation

Build-in the burners according to the flame level. Check that the fireplace has a right level by using a spirit level.