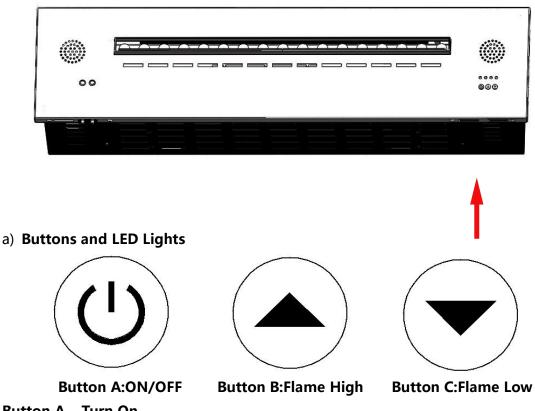

#### Button A-- Turn On

Turn On/Off the device only with the switch ON/OFF Button or the App.

Before turning on the burner, make sure there is enough water inside the burner.

Keep Pressing the Button A on the Unit For 4 SECONDS or press on the App, the Lights will automatically light on. After 1 second Water Flame will take place. Never directly fill up the burner.

#### **Button A-- Turn Off**

Shut down the device with the switch Button A on the unit or Press on the App, The burner will turn Off.

Button B-- Flame High

Button C-- Flame Low