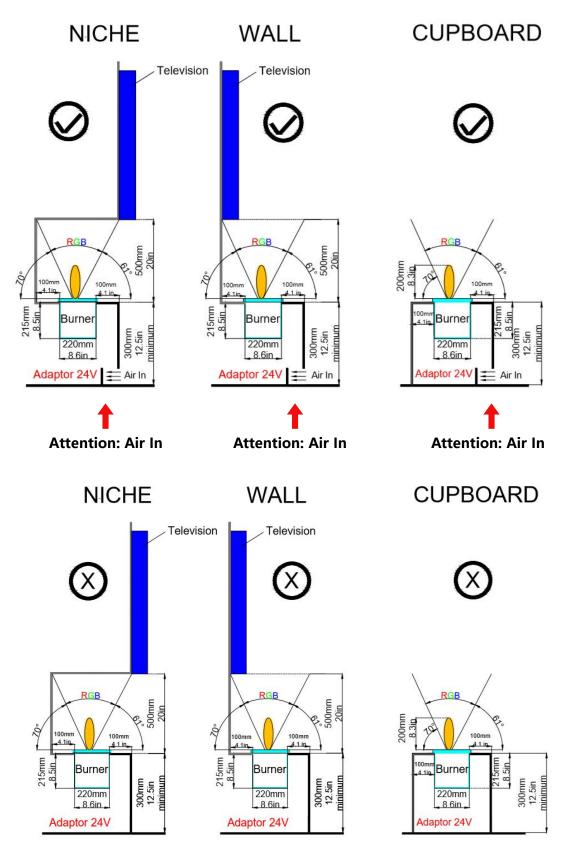

### 4. SPECIAL PRECAUTIONS FOR INSTALLATION

- Check that the fireplace has a right level by using a spirit level.
- Do not put objects on the device when functioning.
- Leave a free access to the control buttons.
- Do not use in a room with draught.
- RGB Range

Devices MUST BE mounted on the wall, fixed on the ground or built-in.

www.art-fire.com

• Fireplaces installation

Art Fireplace Technology Limited

A mounting bar with holes is supplied with wall fireplaces

Use a spirit level to ensure that the bar is straight; fix it by using appropriate screws according to the type of chosen wall.

With the help of another person, hang the fireplace in position.

#### Burners Installation

Build-in the burners according to the flame level. Check that the fireplace has a right level by using a spirit level.