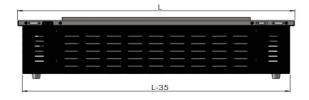

1.Water In Button 2.Water Out Button 3.Water In Tube 4.Water Out Tube 5.On/Off 6.Flame High 7.Flame Low 8.Air In Hole 9.Loudspeaker 10.Led Bulbs 11.Vapor Out Hole 12.Air In Hole

Multiple Color Vapor Fire With App

### **2.TECHNICAL CHARACTERISTICS OF THE DEVICES**

| Reference           | Output  | Consumption  | Tank     | Dimensions | Weight | Minimum  |  |
|---------------------|---------|--------------|----------|------------|--------|----------|--|
| Reference           | (Watts) | (Litre/hour) | capacity | L x W x H  | (Kgs)  | volume * |  |
|                     |         |              | (Liters) | (cm)       |        | (m3)     |  |
| Single Color Models |         |              |          |            |        |          |  |
| AFW80               | 80      | 0.17         | 2.1      | 81*25*22   | 23     | 90       |  |
| AFW100              | 100     | 0.20         | 2.7      | 101*25*22  | 27     | 120      |  |
| AFW120              | 120     | 0.25         | 3.5      | 121*25*22  | 36     | 150      |  |
| AFW150              | 150     | 0.30         | 4.7      | 151*25*22  | 45     | 180      |  |
| AFW180              | 180     | 0.35         | 5.9      | 181*25*22  | 54     | 210      |  |
| AFW200              | 210     | 0.40         | 6.5      | 201*25*22  | 65     | 250      |  |
| AFW230              | 240     | 0.50         | 7.5      | 231*25*22  | 75     | 300      |  |
| Multi-color Models  |         |              |          |            |        |          |  |
| AFW80               | 110     | 0.17         | 2.1      | 81*25*22   | 23     | 90       |  |
| AFW100              | 130     | 0.20         | 2.7      | 101*25*22  | 27     | 120      |  |
| AFW120              | 150     | 0.25         | 3.5      | 121*25*22  | 36     | 150      |  |
| AFW150              | 185     | 0.30         | 4.7      | 151*25*22  | 45     | 180      |  |
| AFW180              | 215     | 0.35         | 5.9      | 181*25*22  | 54     | 210      |  |
| AFW200              | 245     | 0.40         | 6.5      | 201*25*22  | 65     | 250      |  |
| AFW230              | 285     | 0.50         | 7.0      | 231*25*22  | 75     | 300      |  |