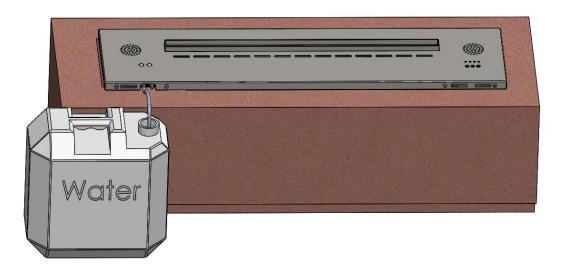

1.Water In Button 2.Water Out Button 3.Water In Tube 4.Water Out Tube 5.On/Off 6.Flame High 7.Flame Low 8.Air In Hole 9.Loudspeaker 10.Led Bulbs 11.Vapor Out Hole 12.Air In Hole

Multiple Color Vapor Fire With App

# **6.FILLING OF THE TANK**

About Filling the tank, We use "Water In" function.

Prepare a container with pure water inside, one side of the plastic tube connect to the external tube "IN" and another side in the pure water container, keep pressing the Button "IN" for 4 seconds, the left button "IN" will turns Blue and the pump will automatically pump water into the tank. And pump will stop automatically when water comes to the maximum level.