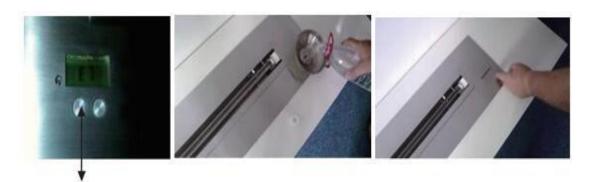

## <3>Automatic and Manual Injection

Use only bio ethanol 95 – 97%

Press on the tank door button 2.

The door is unlocked, open the door, remove the cap and fill the tank with a fuel.

When the tank is full, a beep warns you and a message FULL/SHUT is displayed on the LED screen.

Put the cap back on and close the door of the tank Well.

After 5 seconds the door will be automatically locked.

Automatic Injection Function:

Use a plastic tube to connect the burner 3 and the external ethanol tank.

Keep pressing the button 2 three seconds, the light will turns blue and the ethanol will be pumped into the burner.

When the burner is full, the automatic injection will stop and the light will turn off.

Pull out the tube and Close the tank door.

Manual Injection Function:

2. Button to open the door of the tank.

Attention:Never fill the burner directly fill the ethanol tank. <4>Presson the remote control, the switch or the remote button to ignite or swi tch off the burner.