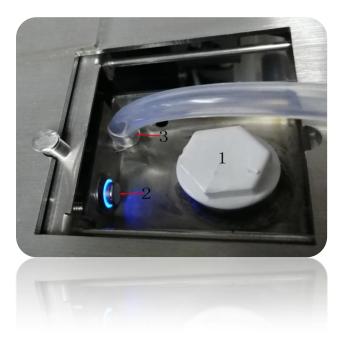

## <3>Automatic and Manual Injection

Use only bio ethanol 95 – 97%

Press on the tank door button 2.

The door is unlocked, open the door, remove the cap and fill the tank with a fuel.

When the tank is full, a beep warns you and a message FULL/SHUT is displayed on the LED screen.

Put the cap back on and close the door of the tank Well.

After 5 seconds the door will be automatically locked.

Automatic Injection Function:

Use a plastic tube to connect the burner 3 and the external ethanol tank.

Keep pressing the button 2 three seconds, the light will turns blue and the ethanol will be pumped into the burner.

When the burner is full, the automatic injection will stop and the light will turn off.

Pull out the tube and Close the tank door.

Manual Injection Function:

2. Button to open the door of the tank.

Attention:Never fill the burner directly fill the ethanol tank. <4>Presson the remote control, the switch or the remote button to ignite or swi tch off the burner.