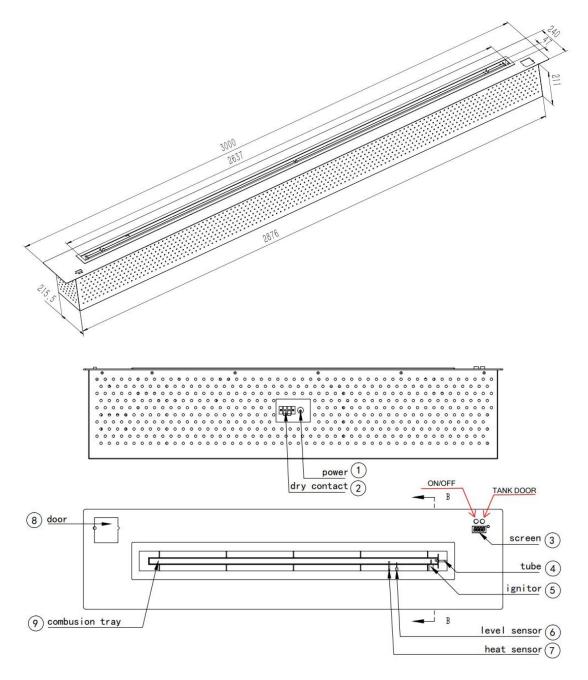

# 2. DIMENSIONS OF THE BURNER

1, Before connecting electronic power to the burner, close the tank door well.

2, Connect electronic power to the burner, then wait 3 second, and then operate the burner.

3, If you want to turn on the burner, Keep pressing the On/Off button 5 seconds or press the remote controller.

# **1. TECHNICAL DETAILS**

<1>Automatic ignition ordered by electrodes. ON/OFF switch and remote control.

<2>Automatic injection function into the tank.

- <3>Security detectors which stop the burner in case of abnormal operation.
- <4>Security detectors: CO<sup>2</sup>, heat, burner level, tank level, level of filling.
- <5>LED display: operating time, error messages and beep sounds.

<6>Stainless steel ethanol burner. Thickness of the top plate 3 mm.

<7>Electronically managed Swedish Electric pump for filling the burner (from the medical field)

Adapter:12 V / 100-240 V (50-60 Hz) Output: 22 600 W

Tank capacity: 40.00 L Net Weight: 95 KG

Consumption: 4.5 liter/hour

Dimensions: 300 / 24 / 21.5 cm ( 118.11 / 9.45 / 8.46 in )