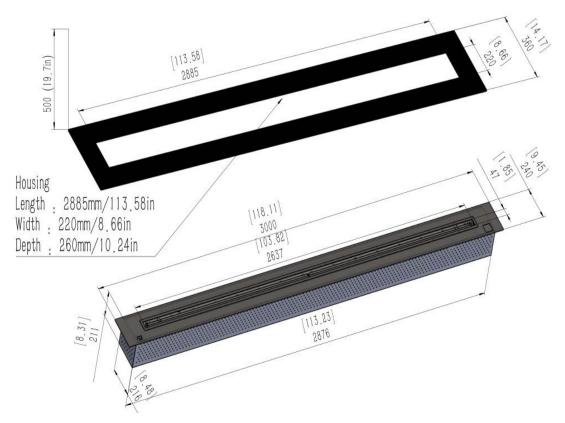

# 2. DIMENSIONS OF THE BURNER

1, Before connecting electronic power to the burner, close the tank door well.

2, Connect electronic power to the burner, then wait 3 second, and then operate the burner.

3, If you want to turn on the burner, Keep pressing the On/Off button 5 seconds or press the remote controller.

Tank capacity: 40.00 L Net Weight: 95 KG

Consumption: 4.5 liter/hour

Dimensions: 300 / 24 / 21.5 cm ( 118.11 / 9.45 / 8.46 in )