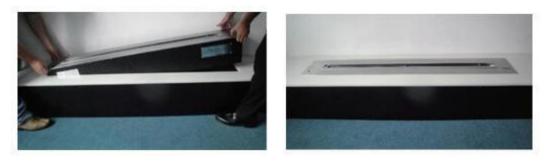

# 2. DIMENSIONS OF THE BURNER

1, Before connecting electronic power to the burner, close the tank door well.

2, Connect electronic power to the burner, then wait 3 second, and then operate the burner.

3, If you want to turn on the burner, Keep pressing the On/Off button 5 seconds or press the remote controller.