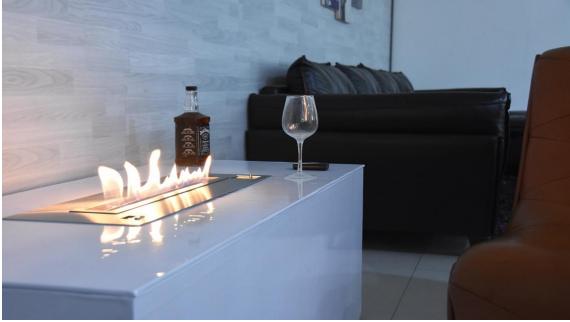

# Remote controlled Ethanol Burner (300 cm 118.11 in)

## Flame 263.7cm (103.80 in) width

# Electronic ignition and security detectors

- 1, Technical details
- 2, Dimensions of the burner
- 3, Minimum dimensions of safety
- 4, Operating Procedure