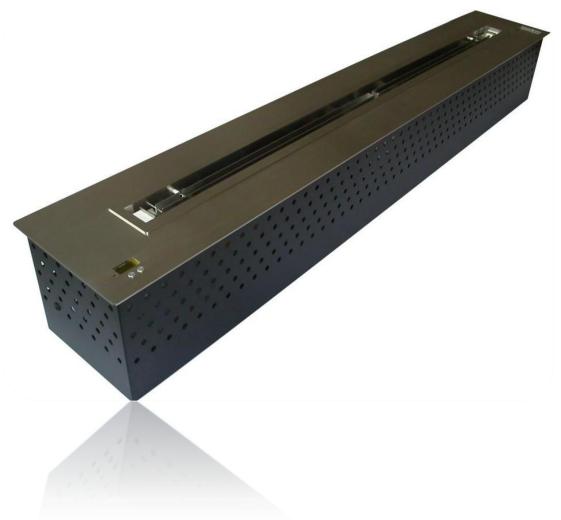

# Remote controlled Ethanol Burner (300 cm 118.11 in)

## Flame 263.7cm (103.80 in) width

# Electronic ignition and security detectors

- 1, Technical details
- 2, Dimensions of the burner
- 3, Minimum dimensions of safety
- 4, Operating Procedure

<6>Stainless steel ethanol burner. Thickness of the top plate 3 mm.

<7>Electronically managed Swedish Electric pump for filling the burner (from the medical field)

Adapter:12 V / 100-240 V (50-60 Hz) Output: 22 600 W

Tank capacity: 40.00 L Net Weight: 95 KG

Consumption: 4.5 liter/hour

Dimensions: 300 / 24 / 21.5 cm ( 118.11 / 9.45 / 8.46 in )