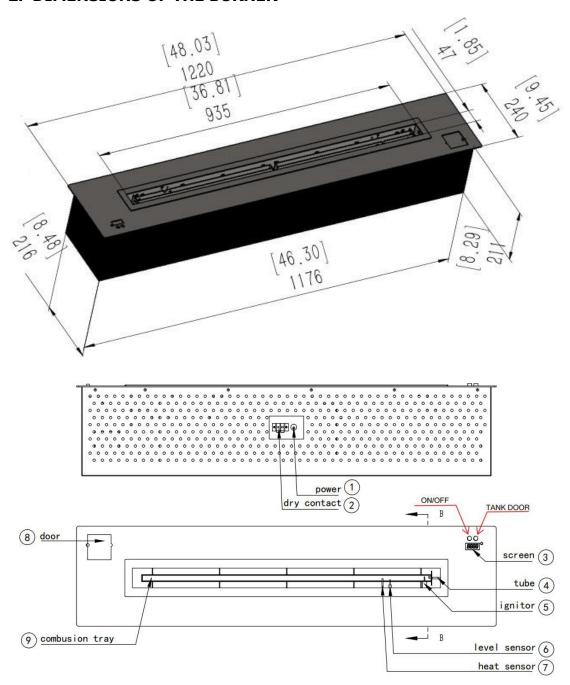

# 2. DIMENSIONS OF THE BURNER

- 1, Before connecting electronic power to the burner, close the tank door well.
- 2, Connect electronic power to the burner, then wait 3 second, and then operate the burner
- 3, If you want to turn on the burner, keep pressing the On/Off button 5 seconds or press the remote controller.

Adapter:12 V / 100-240 V (50-60 Hz) Output: 7 500 W

Tank capacity: 16.00 L Net Weight: 33 KG

Consumption: 1.20 liter/hour

Dimensions: 122 / 24 / 21.5 cm ( 48.03 / 9.45 / 8.46 in )

SECURITY: Product meets electronic safety standards. CE/FCC/IC