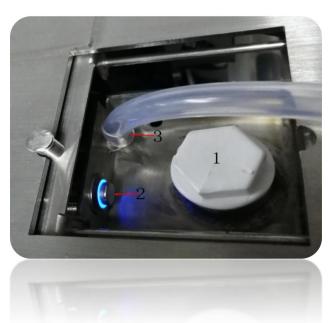

# <3>Automatic and Manual Injection

Use only bio ethanol 95 – 97%

Press on the tank door button 2.

The door is unlocked, open the door, remove the cap and fill the tank with a fuel.

When the tank is full, a beep warns you and a message FULL/SHUT is displayed on the LED screen.

Put the cap back on and close the door of the tank Well.

After 5 seconds the door will be automatically locked.

Automatic Injection Function:

Use a plastic tube to connect the burner 3 and the external ethanol tank.

Keep pressing the button 2 three seconds, the light will turns blue and the ethanol will be pumped into the burner.

When the burner is full, the automatic injection will stop and the light will turn off.

Pull out the tube and Close the tank door.

2. Button to open the door of the tank

Attention: Never fill the burner directly or fill the ethanol tank.
<4>Press the remote control, the switch or the remote button to ignite or switch off the burner.