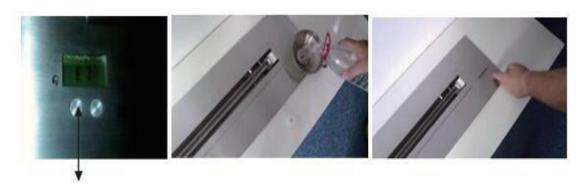

# <3>Automatic and Manual Injection

Use only bio ethanol 95 – 97%

Press on the tank door button 2.

The door is unlocked, open the door, remove the cap and fill the tank with a fuel.

When the tank is full, a beep warns you and a message FULL/SHUT is displayed on the LED screen.

Put the cap back on and close the door of the tank Well.

After 5 seconds the door will be automatically locked.

Automatic Injection Function:

Use a plastic tube to connect the burner 3 and the external ethanol tank.

Keep pressing the button 2 three seconds, the light will turns blue and the ethanol will be pumped into the burner.

When the burner is full, the automatic injection will stop and the light will turn off.

Pull out the tube and Close the tank door.

2. Button to open the door of the tank

Attention: Never fill the burner directly or fill the ethanol tank.
<4>Press the remote control, the switch or the remote button to ignite or switch off the burner.