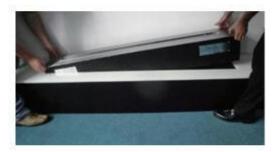

# 2. DIMENSIONS OF THE BURNER

- 1, Before connecting electronic power to the burner, close the tank door well.
- 2, Connect electronic power to the burner, then wait 3 second, and then operate the burner
- 3, If you want to turn on the burner, keep pressing the On/Off button 5 seconds or press the remote controller.

#### <2>Installation

Insert the ethanol burner

Make sure there is power supply socket inside the box before insert the burner.