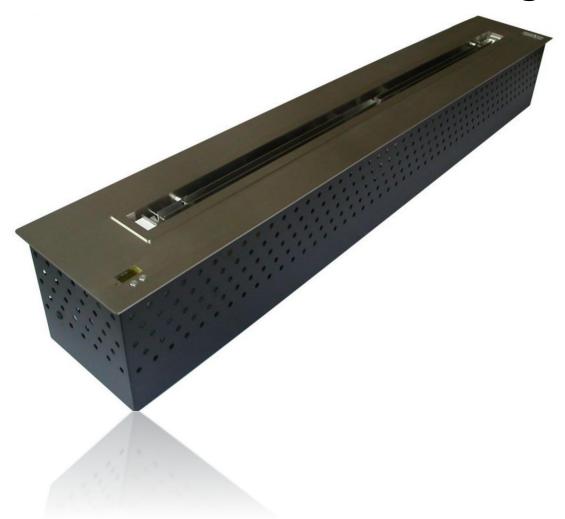

# Remote controlled Ethanol Burner (122 cm 48.03 in)

# Flame 93.5 cm (36.81 in) width

#### Electronic ignition and security detectors

- 1, Technical details
- 2, Dimensions of the burner
- 3, Minimum dimensions of safety
- 4, Operating Procedure

### 1. TECHNICAL DETAILS

- <1>Automatic ignition ordered by electrodes. ON/OFF switch and remote control.
- <2>Automatic injection function into the tank.
- <3>Security detectors which stop the burner in case of abnormal operation.
- <4>Security detectors: CO<sup>2</sup>, heat, burner level, tank level, level of filling.
- <5>LED display: operating time, error messages and beep sounds.
- <6>Stainless steel ethanol burner. Thickness of the top plate 3 mm.
- <7>Electronically managed Swedish Electric pump for filling the burner (from the medical field)

Adapter:12 V / 100-240 V (50-60 Hz) Output: 7 500 W

Tank capacity: 16.00 L Net Weight: 33 KG

Consumption: 1.20 liter/hour

Dimensions: 122 / 24 / 21.5 cm ( 48.03 / 9.45 / 8.46 in )

SECURITY: Product meets electronic safety standards. CE/FCC/IC