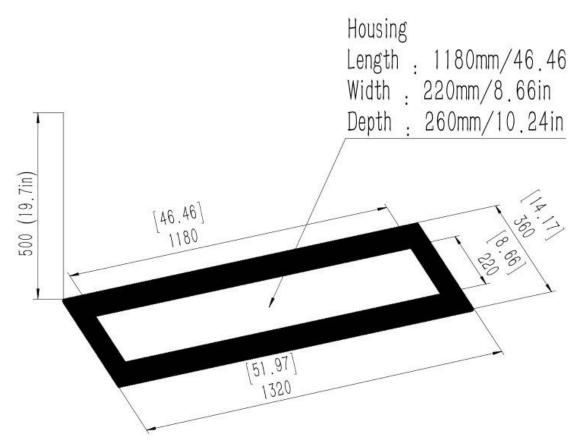

#### 3. MINIMUM DIMENSIONS OF SAFETY

Minimum dimensions of safety with non-flammable materials

Above: 50 cm 19.7 inches. Edges: 7 cm 2.75 inches. Back side: 7cm 2.75 inches.