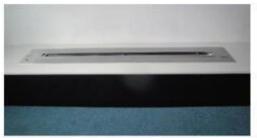

# Remote controlled Ethanol Burner (122 cm 48.03 in)

# Flame 93.5 cm (36.81 in) width

# 2. DIMENSIONS OF THE BURNER

- 1, Before connecting electronic power to the burner, close the tank door well.
- 2, Connect electronic power to the burner, then wait 3 second, and then operate the burner
- 3, If you want to turn on the burner, keep pressing the On/Off button 5 seconds or press the remote controller.