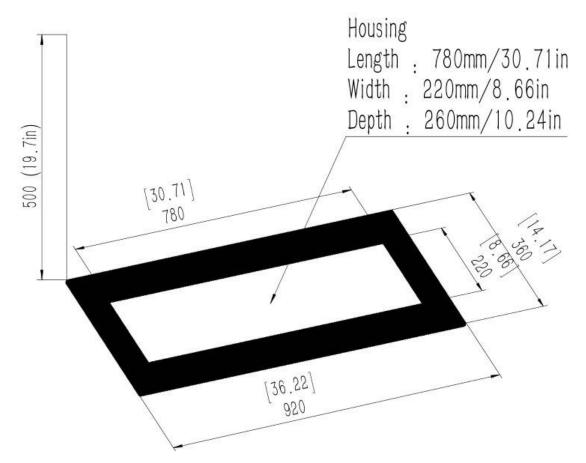

#### 3. MINIMUM DIMENSIONS OF SAFETY

Minimum dimensions of safety with non-flammable materials

Above: 50 cm 19.7 inches. Edges: 7 cm 2.75 inches. Back side: 7cm 2.75 inches.