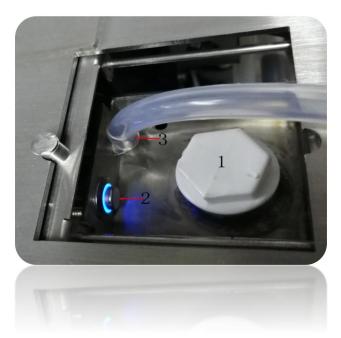

#### <3>Automatic and Manual Injection

Use only bio ethanol 95 - 97%

Press on the tank door button 2.

The door is unlocked, open the door, remove the cap and fill the tank with a fuel.

When the tank is full, a beep warns you and a message FULL/SHUT is displayed on the LED screen.

Put the cap back on and close the door of the tank Well.

After 5 seconds the door will be automatically locked.

Automatic Injection Function:

Use a plastic tube to connect the burner **3** and the external ethanol tank.

Keep pressing the button 2 three seconds, the light will turns blue and the ethanol will be pumped into the burner.

When the burner is full,the automatic injection will stop and the light will turn off.

Pull out the tube and Close the tank door.

2. Button to open the door of the tank

Attention:Never fill the burner directly or fill the ethanol tank <4>Press the remote control, the switch or the remote button to ignite or switc h off the burner.