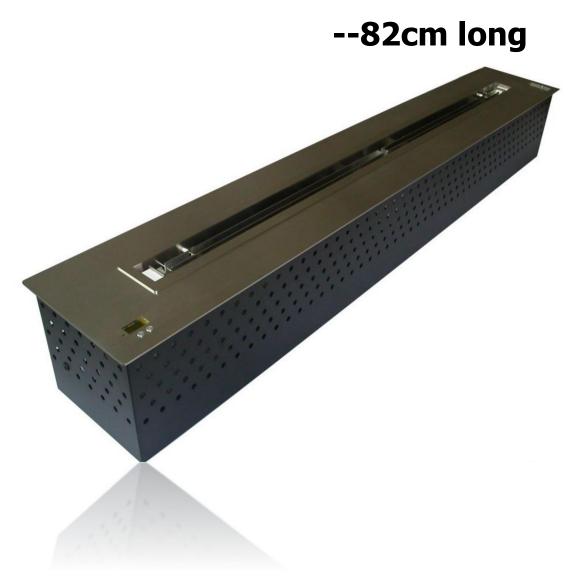

## Remote controlled Ethanol Burner (82 cm 32.28 in)

#### Flame 53.4 cm (21.02 in) width

Adapter:12 V / 100-240 V (50-60 Hz) Output: 4 250 W

Tank capacity: 10.00 L Weight: 24 KG

Consumption: 0.80 liter/hour

Dimensions: 82 / 24 / 21.5 cm ( 32.28 / 9.45 / 8.46 in )

SECURITY: Product meets electronic safety standards. CE/FCC/IC