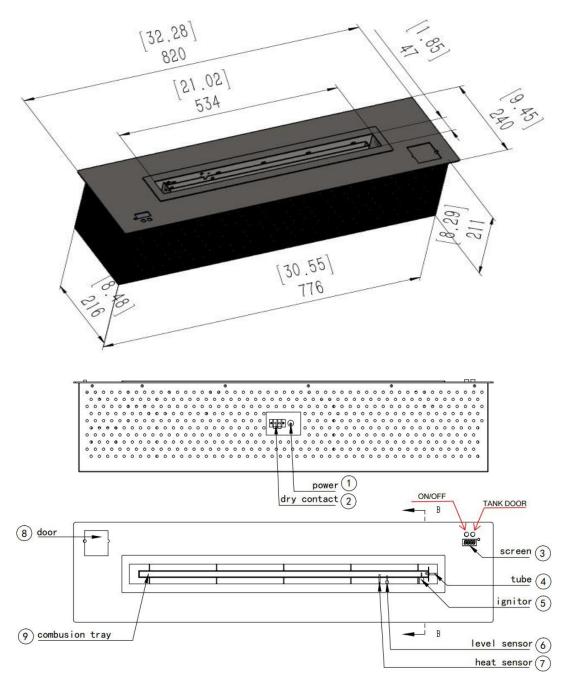

## **1. TECHNICAL DETAILS**

<1>Automatic ignition ordered by electrodes. ON/OFF switch and remote control.

<2>Security detectors which stop the burner in case of abnormal operation.

<3>Security detectors: CO<sup>2</sup>, heat, burner level, tank level, level of filling.

<4>LED display: operating time, error messages and beep sounds.

<5>Stainless steel ethanol burner. Thickness of the top plate 3 mm.

<6>Electronically managed Swedish Electric pump for filling the burner (from the medical field)

Adapter:12 V / 100-240 V (50-60 Hz) Output: 4 250 W

Tank capacity: 10.00 L Weight: 24 KG

Consumption: 0.80 liter/hour

Dimensions: 82 / 24 / 21.5 cm ( 32.28 / 9.45 / 8.46 in )

SECURITY: Product meets electronic safety standards. CE/FCC/IC

# 2. DIMENSIONS OF THE BURNER

1, Before connecting electronic power to the burner, close the tank door well.

2, Connect electronic power to the burner, then wait 3 second, and then operate the burner.

3, If you want to turn on the burner, press the On/Off button 5 seconds or press the remote controller.

#### <3>Automatic and Manual Injection

Use only bio ethanol 95 - 97%

Press on the tank door button 2.

The door is unlocked, open the door, remove the cap and fill the tank with a fuel.

When the tank is full, a beep warns you and a message FULL/SHUT is displayed on the LED screen.

Put the cap back on and close the door of the tank Well.

After 5 seconds the door will be automatically locked.

Automatic Injection Function:

Use a plastic tube to connect the burner **3** and the external ethanol tank.

Keep pressing the button 2 three seconds, the light will turns blue and the ethanol will be pumped into the burner.

When the burner is full,the automatic injection will stop and the light will turn off.

Pull out the tube and Close the tank door.

2. Button to open the door of the tank

Attention:Never fill the burner directly or fill the ethanol tank <4>Press the remote control, the switch or the remote button to ignite or switc h off the burner.