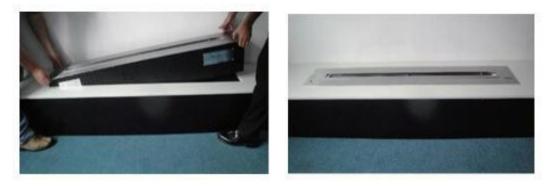

#### <2>Installation

Insert the ethanol burner

Make sure there is power supply socket inside the box before insert the burner.

# 2. DIMENSIONS OF THE BURNER

1, Before connecting electronic power to the burner, close the tank door well.

2, Connect electronic power to the burner, then wait 3 second, and then operate the burner.

3, If you want to turn on the burner, press the On/Off button 5 seconds or press the remote controller.