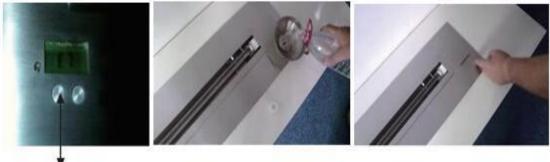

#### <3>Automatic and Manual Injection

Use only bio ethanol 95 - 97%

Press on the tank door button 2.

The door is unlocked, open the door, remove the cap and fill the tank with a fuel.

When the tank is full, a beep warns you and a message FULL/SHUT is displayed on the LED screen.

Put the cap back on and close the door of the tank Well.

After 5 seconds the door will be automatically locked.

Automatic Injection Function:

Use a plastic tube to connect the burner **3** and the external ethanol tank.

Keep pressing the button 2 three seconds, the light will turns blue and the ethanol will be pumped into the burner.

When the burner is full,the automatic injection will stop and the light will turn off.

Pull out the tube and Close the tank door.

2. Button to open the door of the tank

Attention:Never fill the burner directly or fill the ethanol tank <4>Press the remote control, the switch or the remote button to ignite or switc h off the burner.