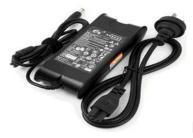

Adapter:12 V / 100-240 V (50-60 Hz) Output: 4 250 W

Tank capacity: 10.00 L Weight: 24 KG

Consumption: 0.80 liter/hour

Dimensions: 82 / 24 / 21.5 cm ( 32.28 / 9.45 / 8.46 in )

SECURITY: Product meets electronic safety standards. CE/FCC/IC

#### <1>Power supply

Connect the provided 12V adapter

Make sure there is power supply socket inside the box.