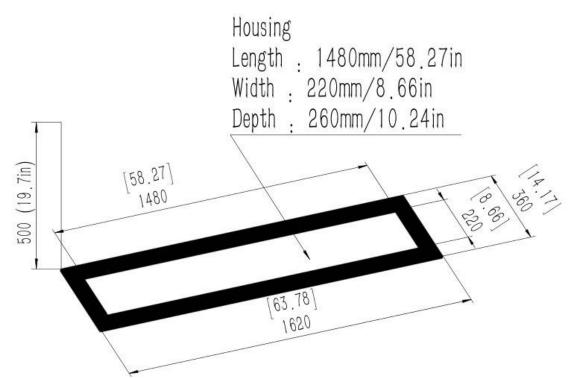

#### 3. MINIMUM DIMENSIONS OF SAFETY

Minimum dimensions of safety with non-flammable materials

Above: 50 cm 19.7 inches. Edges: 7 cm 2.75 inches. Back side: 7cm 2.75 inches.