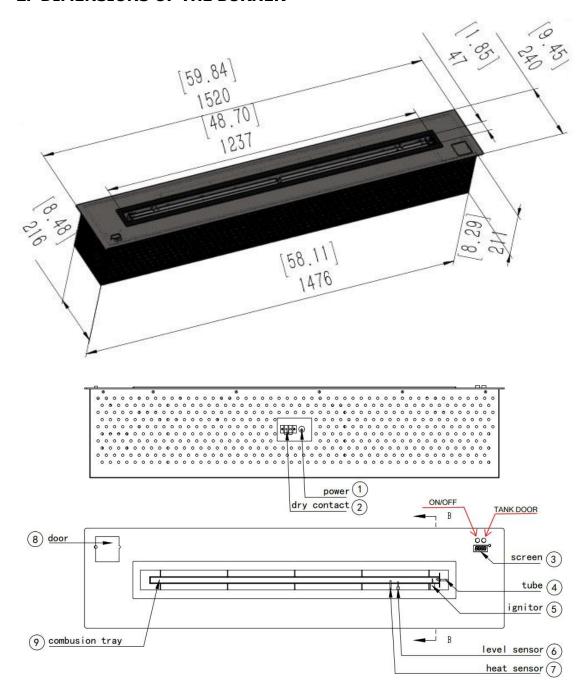

# 2. DIMENSIONS OF THE BURNER

- 1, Before connecting electronic power to the burner, close the tank door well.
- 2, Connect electronic power to the burner, then wait 3 second, and then operate the burner.
- 3, If you want to turn on the burner, press the On/Off button 5 seconds or press the remote controller.

# 1. TECHNICAL DETAILS

- <1>Automatic ignition ordered by electrodes. ON/OFF switch and remote control.
- <2>Automatic injection function into the tank.
- <3>Security detectors which stop the burner in case of abnormal operation.
- <4>Security detectors: CO<sup>2</sup>, heat, burner level, tank level, level of filling.
- <5>LED display: operating time, error messages and beep sounds.
- <6>Stainless steel ethanol burner. Thickness of the top plate 3 mm.
- <7>Electronically managed Swedish Electric pump for filling the burner (from the medical field)

Adapter:12 V / 100-240 V (50-60 Hz) Output: 10 000 W

Tank capacity: 20.50 L Weight: 42 KG

Consumption: 1.70 liter/hour

Dimensions: 152 / 24 / 21.5 cm ( 59.84 / 9.45 / 8.46 in )

SECURITY: Product meets electronic safety standards. CE/FCC/IC