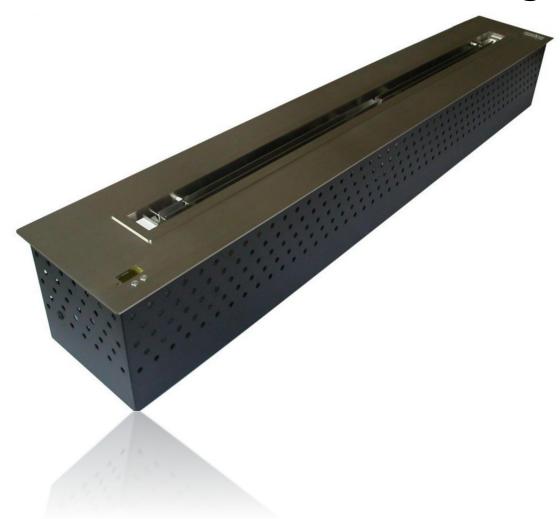

#### Remote controlled Ethanol Burner (152 cm 59.84 in)

### Flame 123.7 cm (48.70 in) width

#### Electronic ignition and security detectors

- 1, Technical details
- 2, Dimensions of the burner
- 3, Minimum dimensions of safety
- 4, Operating Procedure

# 1. TECHNICAL DETAILS

- <1>Automatic ignition ordered by electrodes. ON/OFF switch and remote control.
- <2>Automatic injection function into the tank.
- <3>Security detectors which stop the burner in case of abnormal operation.
- <4>Security detectors: CO<sup>2</sup>, heat, burner level, tank level, level of filling.
- <5>LED display: operating time, error messages and beep sounds.
- <6>Stainless steel ethanol burner. Thickness of the top plate 3 mm.
- <7>Electronically managed Swedish Electric pump for filling the burner (from the medical field)

Adapter:12 V / 100-240 V (50-60 Hz) Output: 10 000 W

Tank capacity: 20.50 L Weight: 42 KG

Consumption: 1.70 liter/hour

Dimensions: 152 / 24 / 21.5 cm ( 59.84 / 9.45 / 8.46 in )

SECURITY: Product meets electronic safety standards. CE/FCC/IC