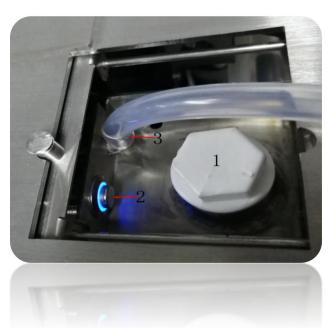

# <3>Automatic and Manual Injection

Use only bio ethanol 95 – 97%

Press on the tank door button 2.

The door is unlocked, open the door, remove the cap and fill the tank with a fuel.

When the tank is full, a beep warns you and a message FULL/SHUT is displayed on the LED screen.

Put the cap back on and close the door of the tank Well.

After 5 seconds the door will be automatically locked.

Automatic Injection Function:

Use a plastic tube to connect the burner 3 and the external ethanol tank.

Keep pressing the button 2 three seconds, the light will turns blue and the ethanol will be pumped into the burner.

When the burner is full, the automatic injection will stop and the light will turn off.

Pull out the tube and Close the tank door.

2. Button to open the door of the tank.

Attention: Never fill the burner directly or fill the ethanol tank.
<4>Press the remote control, the switch or the remote button to ignite or switch off the burner.