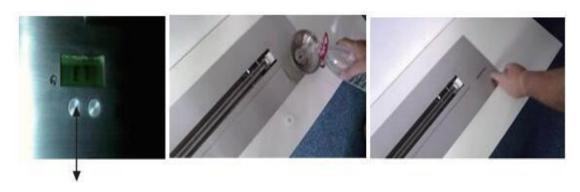

# <3>Automatic and Manual Injection

Use only bio ethanol 95 – 97%

Press on the tank door button 2.

The door is unlocked, open the door, remove the cap and fill the tank with a fuel.

When the tank is full, a beep warns you and a message FULL/SHUT is displayed on the LED screen.

Put the cap back on and close the door of the tank Well.

After 5 seconds the door will be automatically locked.

Automatic Injection Function:

Use a plastic tube to connect the burner 3 and the external ethanol tank.

Keep pressing the button 2 three seconds, the light will turns blue and the ethanol will be pumped into the burner.

When the burner is full, the automatic injection will stop and the light will turn off.

Pull out the tube and Close the tank door.

2. Button to open the door of the tank.

Attention: Never fill the burner directly or fill the ethanol tank.
<4>Press the remote control, the switch or the remote button to ignite or switch off the burner.