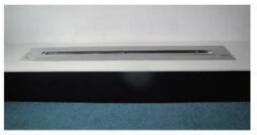

#### Remote controlled Ethanol Burner (152 cm 59.84 in)

### Flame 123.7 cm (48.70 in) width

# Remote controlled Ethanol Burner (152 cm 59.84 in)

Flame 123.7 cm (48.70 in) width