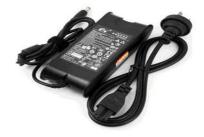

Adapter:12 V / 100-240 V (50-60 Hz) Output: 10 000 W

Tank capacity: 20.50 L Weight: 42 KG

Consumption: 1.70 liter/hour

Dimensions: 152 / 24 / 21.5 cm ( 59.84 / 9.45 / 8.46 in )

SECURITY: Product meets electronic safety standards. CE/FCC/IC

# <1>Power supply

Connect the provided 12V adapter

Make sure there is power supply socket inside the box before insert the burner.