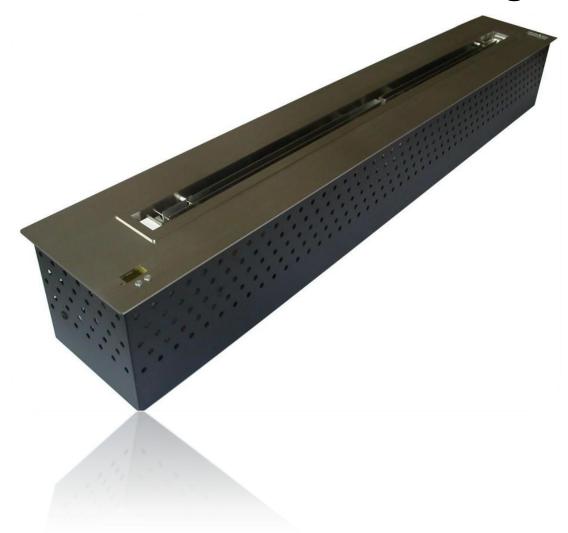

#### Remote controlled Ethanol Burner (40 cm 15.75 in)

#### Flame 24 cm (9.45 in) width

#### **Electronic ignition and security detectors**

- 1, Technical details
- 2, Dimensions of the burner
- 3, Minimum dimensions of safety
- 4, Operating Procedure