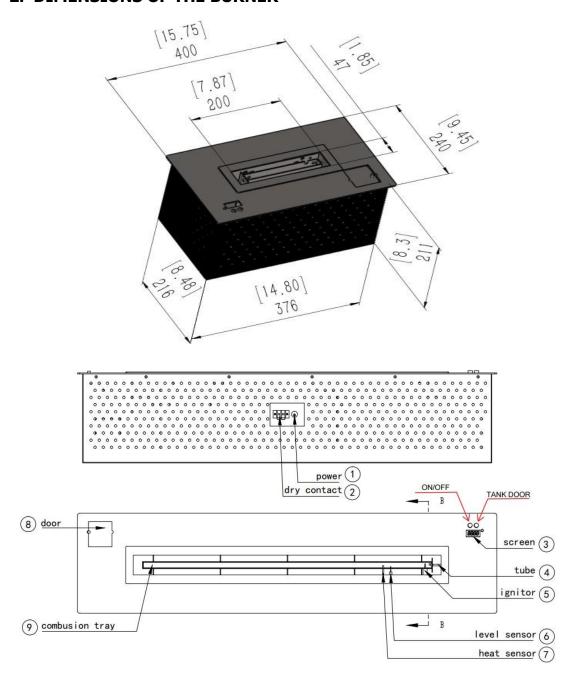

## 2. DIMENSIONS OF THE BURNER

- 1, Before connecting electronic power to the burner, close the tank door well.
- 2, Connect electronic power to the burner, then wait 3 second, and then operate the burner.
- 3, If you want to turn on the burner, keep pressing the On/Off button 5 seconds or press the remote controller.

Adapter:12 V / 100-240 V (50-60 Hz) Output: 2 650 W

Tank capacity: 4.8 L Net Weight: 13.5 KG

Consumption: 0.3 liter/hour

Dimensions: 40 / 24 / 21.5 cm ( 15.75 / 9.45 / 8.46 in )