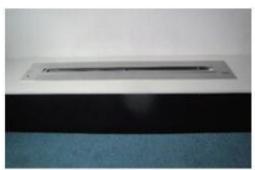

#### Remote controlled Ethanol Burner (40 cm 15.75 in)

#### Flame 24 cm (9.45 in) width

## Remote controlled Ethanol Burner (40 cm 15.75 in)

## Flame 24 cm (9.45 in) width

## Remote controlled Ethanol Burner (40 cm 15.75 in)

Flame 24 cm (9.45 in) width