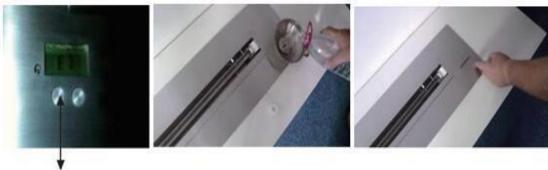

## 2. DIMENSIONS OF THE BURNER

- 1, Before connecting electronic power to the burner, close the tank door well.
- 2, Connect electronic power to the burner, then wait 3 second, and then operate the burner.
- 3, If you want to turn on the burner, keep pressing the On/Off button 5 seconds or press the remote controller.