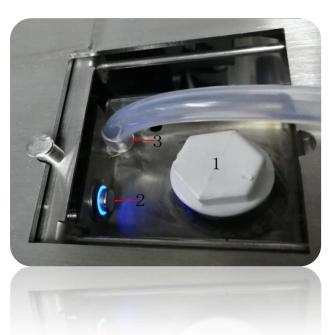

#### <3>Automatic and Manual Injection

Use only bio ethanol 95 – 97%

Press on the tank door button 2.

The door is unlocked, open the door, remove the cap and fill the tank with a fuel.

When the tank is full, a beep warns you and a message FULL/SHUT is displayed on the LED screen.

Put the cap back on and close the door of the tank Well.

After 5 seconds the door will be automatically locked.

Automatic Injection Function:

Use a plastic tube to connect the burner 3 and the external ethanol tank.

Keep pressing the button 2 three seconds, the light will turns blue and the ethanol will be pumped into the burner.

When the burner is full, the automatic injection will stop and the light will turn off.

Pull out the tube and Close the tank door.

## Manual Injection Function:

2. Button to open the door of the tank.

Attention: Never fill the burner directly fill the ethanol tank. <4>Presson the remote control, the switch or the remote button to ignite or switch off the burner.