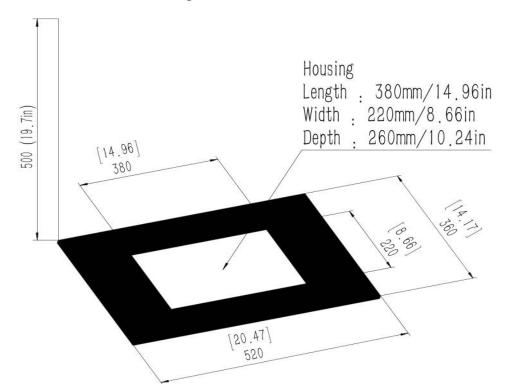

#### 3. MINIMUM DIMENSIONS OF SAFETY

Minimum dimensions of safety with non-flammable materials

Above: 50 cm 19.7 inches. Edges: 7 cm 2.75 inches. Back side: 7cm 2.75 inches.