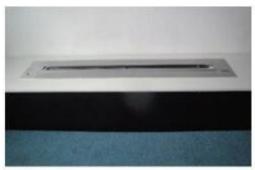

#### Remote controlled Ethanol Burner (50 cm 19.70 in)

#### Flame 34 cm (13.40 in) width

#### **Electronic ignition and security detectors**

- 1, Technical details
- 2, Dimensions of the burner
- 3, Minimum dimensions of safety
- 4, Operating Procedure