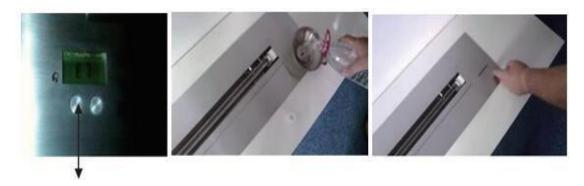

#### <3>Fill the tank

Use only bio ethanol 95 - 97%

Press on the tank door button 2.

The door is unlocked, open the door, remove the cap and fill the tank with a fuel.

When the tank is full, a beep warns you and a message FULL/SHUT is displayed on the LED screen.

Put the cap back on and close the door of the tank Well.

After 5 seconds the door will be automatically locked.

2. Button to open the door of the tank.

Never fill the burner directly fill the ethanol tank! <4>Presson the remote control, the switch or the remote button to ignite or switch off the burner.