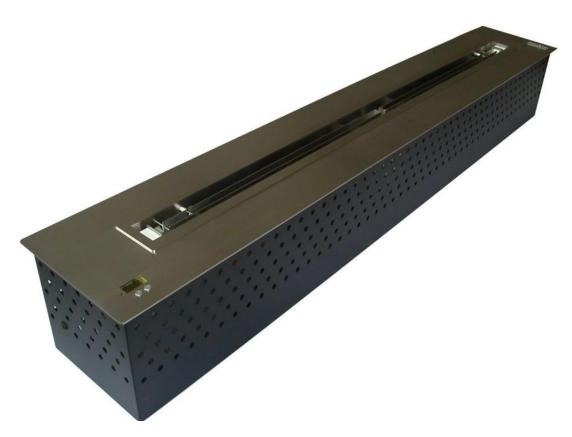

#### Remote controlled Ethanol Burner (50 cm 19.70 in)

#### Flame 34 cm (13.40 in) width

#### **Electronic ignition and security detectors**

- 1, Technical details
- 2, Dimensions of the burner
- 3, Minimum dimensions of safety
- 4, Operating Procedure