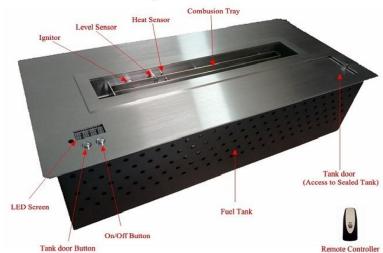

#### 1. TECHNICAL DETAILS

- <1>Automatic ignition ordered by electrodes. ON/OFF switch and remote control.
- <2>Security detectors which stop the burner in case of abnormal operation.
- <3>Security detectors: CO<sup>2</sup>, heat, burner level, tank level, level of filling.
- <4>LED display: operating time, error messages and beep sounds.
- <5>Stainless steel ethanol burner. Thickness of the top plate 3 mm.
- <6>Electronically managed Japanese Electric pump for filling the burner (from the medical field)

#### <3>Fill the tank

Use only bio ethanol 95 - 97%

Press on the tank door button 2.

The door is unlocked, open the door, remove the cap and fill the tank with a fuel.

When the tank is full, a beep warns you and a message FULL/SHUT is displayed on the LED screen.

Put the cap back on and close the door of the tank Well.

After 5 seconds the door will be automatically locked.

2. Button to open the door of the tank.

Never fill the burner directly fill the ethanol tank! <4>Presson the remote control, the switch or the remote button to ignite or switch off the burner.