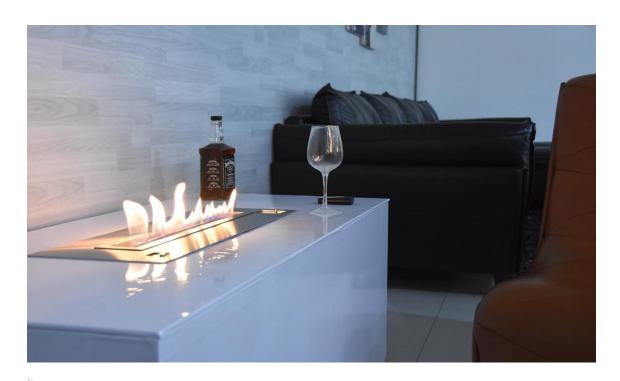

#### Remote controlled Ethanol Burner (50 cm 19.70 in)

#### Flame 34 cm (13.40 in) width

#### **Electronic ignition and security detectors**

- 1, Technical details
- 2, Dimensions of the burner
- 3, Minimum dimensions of safety
- 4, Operating Procedure