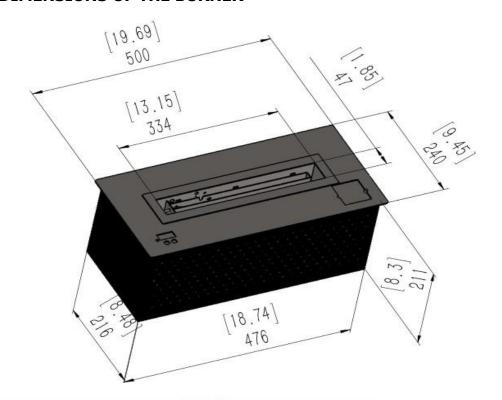

#### 2. DIMENSIONS OF THE BURNER

Adapter:12 V / 100-240 V (50-60 Hz) Output: 2 850 W

Tank capacity: 5.5 L Weight: 15.5 KG

Consumption: 0.4 liter/hour

Dimensions: 50 / 24 / 21.5 cm ( 19.69 / 9.45 / 8.30 in )

SECURITY: Product meets electronic safety standards. CE/FCC/IC