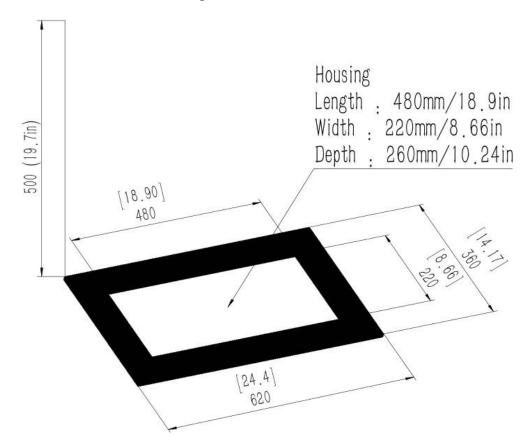

#### 2. DIMENSIONS OF THE BURNER

#### 3. MINIMUM DIMENSIONS OF SAFETY

Minimum dimensions of safety with non-flammable materials

Above: 50 cm 19.7 inches. Edges: 7 cm 2.75 inches. Back side: 7cm 2.75 inches.